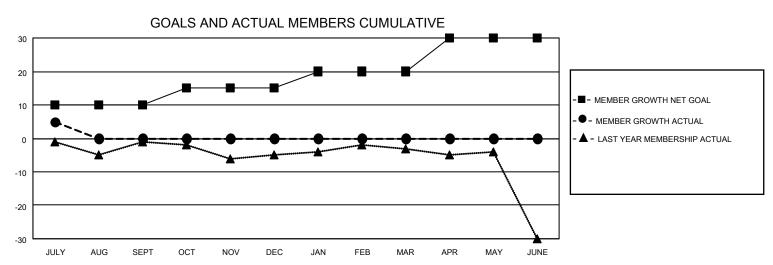

## MONTHLY MEMBERSHIP PROGRESS REPORT

LOCATION ILLINOIS District 1 F Results as of: 7/31/2022

| Clubs RESULTS FOR 2022-2023 |   |   |   | Members RESULTS FOR 2022-2023 |    |   |   |
|-----------------------------|---|---|---|-------------------------------|----|---|---|
|                             |   |   |   |                               |    |   |   |
| JULY/AUG/SEPT               | 0 | 0 | 0 | JULY/AUG/SEPT                 | 10 | 9 | 1 |
| OCT/NOV/DEC                 | 1 | 0 | 0 | OCT/NOV/DEC                   | 5  | 0 | 0 |
| JAN/FEB/MAR                 | 1 | 0 | 0 | JAN/FEB/MAR                   | 5  | 0 | 0 |
| APR/MAY/JUNE                | 0 | 0 | 0 | APR/MAY/JUNE                  | 10 | 0 | 0 |