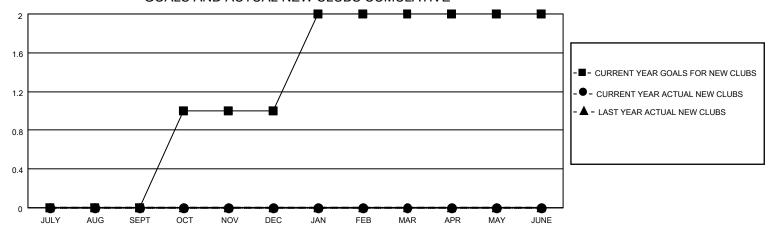

## MONTHLY MEMBERSHIP PROGRESS REPORT

LOCATION ILLINOIS District 1 F Results as of: 7/31/2022

| Clubs RESULTS FOR 2022-2023 |   |   |   | Members RESULTS FOR 2022-2023 |    |   |   |
|-----------------------------|---|---|---|-------------------------------|----|---|---|
|                             |   |   |   |                               |    |   |   |
| JULY/AUG/SEPT               | 0 | 0 | 0 | JULY/AUG/SEPT                 | 10 | 9 | 1 |
| OCT/NOV/DEC                 | 1 | 0 | 0 | OCT/NOV/DEC                   | 5  | 0 | 0 |
| JAN/FEB/MAR                 | 1 | 0 | 0 | JAN/FEB/MAR                   | 5  | 0 | 0 |
| APR/MAY/JUNE                | 0 | 0 | 0 | APR/MAY/JUNE                  | 10 | 0 | 0 |